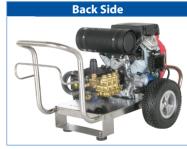

## STAINLESS STEELS

Part# Optional Kits
9 Gallon Gas Tank

| Pic | Feature                      | Pic | Feature                          | Pic | Feature                 |
|-----|------------------------------|-----|----------------------------------|-----|-------------------------|
| •   | 21,000-25,000 Cleaning units | 4   | 13" Foam Filled Tires/Alum. Mags | •   | Industrial Triplex Pump |
| •   | Honda 20-24 HP Gas Engine    | 5   | Chemical Injector                | •   | Stainless Steel Frame   |
| •   | Engine Oil Alert             | 6   | 50' Steel Braided Rubber Hose    | •   | Gearbox Drive           |
| 1   | Adjustable Unloader          | 7   | 5,000 PSI Spray Gun              |     |                         |
| 2   | Thermal Relief Valve (145°)  | 8   | 36" Insulated Lance              |     |                         |
| 3   | Safety Relief Valve          | 9   | 4 Quick-Connect Spray Tips       |     |                         |