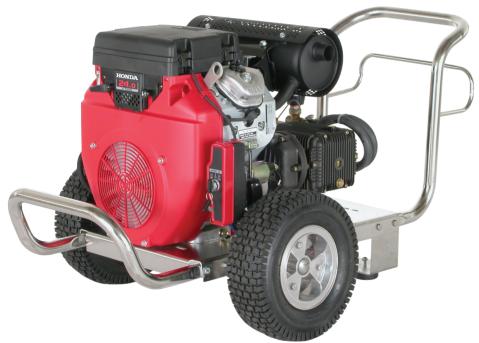

## STAINLESS STEELS

Part# Optional Kits
9 Gallon Gas Tank

| Pic | Feature                      | Pic | Feature                          | Pic | Feature                 |
|-----|------------------------------|-----|----------------------------------|-----|-------------------------|
| •   | 21,000-25,000 Cleaning units | 4   | 13" Foam Filled Tires/Alum. Mags | •   | Industrial Triplex Pump |
| •   | Honda 20-24 HP Gas Engine    | 5   | Chemical Injector                | •   | Stainless Steel Frame   |
| •   | Engine Oil Alert             | 6   | 50' Steel Braided Rubber Hose    | •   | Gearbox Drive           |
| 1   | Adjustable Unloader          | 7   | 5,000 PSI Spray Gun              |     |                         |
| 2   | Thermal Relief Valve (145°)  | 8   | 36" Insulated Lance              |     |                         |
| 3   | Safety Relief Valve          | 9   | 4 Quick-Connect Spray Tips       |     |                         |